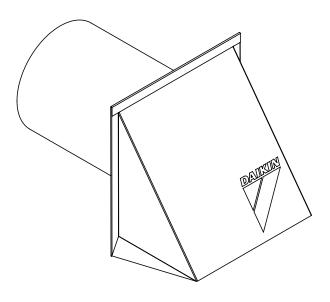

# Air Intake Hood Accessory for Daikin *One*Powered Ventilator

# Description

The Daikin Air Intake Hood accessory is the recommended cover for the outdoor air intake duct serving a Daikin *One* Powered Ventilator. The ventilation flow rates provided in the ventilator's manual are measured with this Intake Hood attached.

#### **■** Standard Features

- Epoxy powder coated
- · Gloss white color
- 26 gauge galvanized substrate
- 5.9" (15 cm) diameter duct connector allows installer sufficient room to fill air gap once the hood is inserted into a 6" (15.2 cm) diameter core hole in wall
- 5 year limited warranty