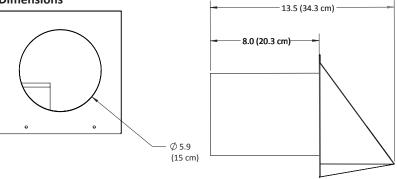

# **Dimensions**

#### **■** Standard Features

- Epoxy powder coated
- · Gloss white color
- 26 gauge galvanized substrate
- 5.9" (15 cm) diameter duct connector allows installer sufficient room to fill air gap once the hood is inserted into a 6" (15.2 cm) diameter core hole in wall
- 5 year limited warranty