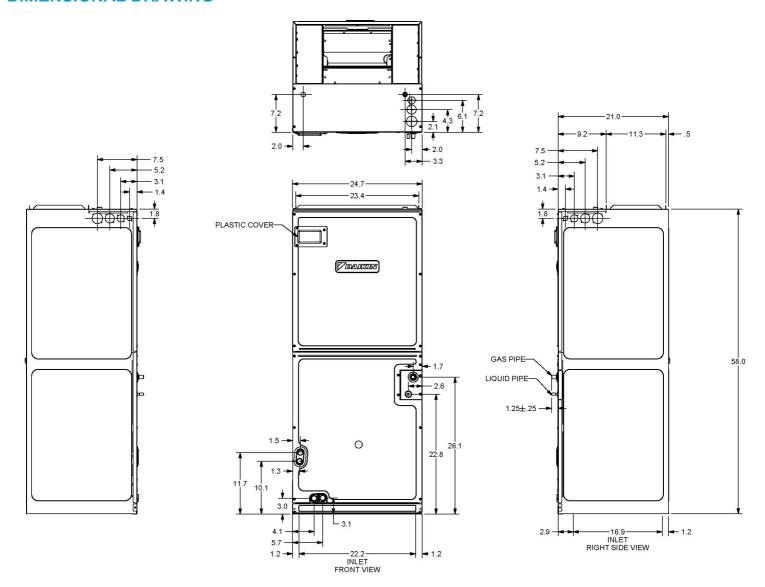

| Panel Weight (lb):                    |                  | Ext. Static Pressure (Rated/Max) (inWg): | 0.90 / 0.90       |  |



### **Submittal Data Sheet**

4.5-Ton Multi Position Air Handling Unit FXTQ54TAVJUA

# **DIMENSIONAL DRAWING**



FXTQ54/60 TAVJU